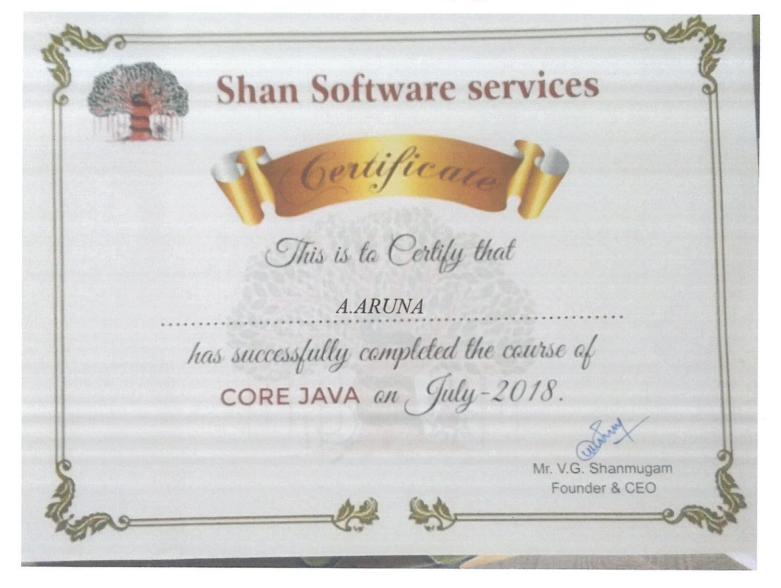

#### ACADEMIC YEAR 2018-2019

Students Name List for JAVA programming(16-07-2018 TO 20-07-2018&23-07-2018 TO 27-07-2018)

| SNo.             | Register Number | Name of the<br>Student |  |  |  |  |
|------------------|-----------------|------------------------|--|--|--|--|
| 1.               | 411515104001    | ABILA                  |  |  |  |  |
| 2.               | 411515104002    | ADARSH R               |  |  |  |  |
| 3.               | 411515104003    | AJAY SURVE C           |  |  |  |  |
| 4.               | 411515104007    | ANGELINE T             |  |  |  |  |
| 5.               | 411515104010    | ARUNA A                |  |  |  |  |
| 6.               | 411515104012    | BALAYOGASHREE<br>G     |  |  |  |  |
| 7.               | 411515104014    | DEEPAK K               |  |  |  |  |
| 8.               | 411515104015    | DEVARAJAN E            |  |  |  |  |
| 9.               | 411515104016    | DHARMESH M             |  |  |  |  |
| 10.              | 411515104018    | DHEEPIKA R             |  |  |  |  |
| 11. 411515104022 |                 | GALI MADHAN<br>KUMAR   |  |  |  |  |
| 12.              | 411515104024    | GEETHANJALI V          |  |  |  |  |
| 13.              | 411515104026    | HARISH V               |  |  |  |  |
| 14.              | 411515104027    | JASMINE A              |  |  |  |  |
| 15.              | 411515104028    | JOHN BETSON J          |  |  |  |  |